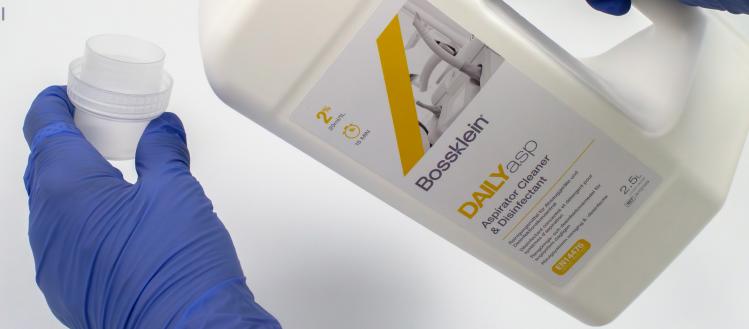

## 2.5 Litre

## Exclusive bottle with multi level dosing cap

The exclusive Bossklein 2.5L bottle has been designed for ultimate stability and handling of concentrated infection control solutions including disinfectants and cleaners.

Each bottle includes a multi level dosing cap for accurate dilution. Each cap is able to accurately dose 20ml, 30ml and 40ml of concentrated solution. This covers all concentrated infection control products in the Bossklein range.

Use back label to find correct dilution ratio

Remove dosing cap

Carefully pour solution to required fill level