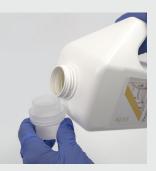

Use back label to find correct dilution ratio

Remove dosing cap

Carefully pour solution to required fill level