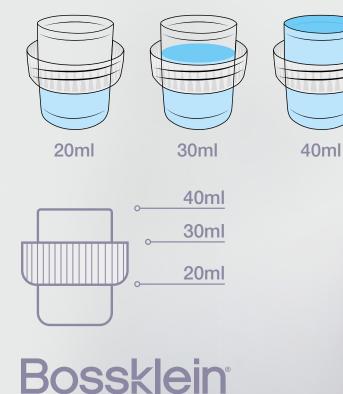

Each bottle includes a multi level dosing cap for accurate dilution. Each cap is able to accurately dose 20ml, 30ml and 40ml of concentrated solution. This covers all concentrated infection control products in the Bossklein range.

## **Fill Levels**

www.bossklein.com